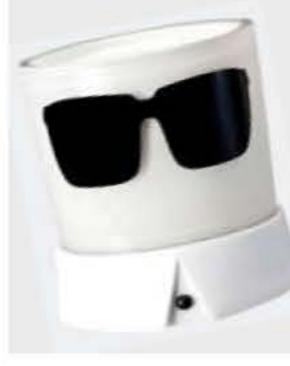

# LA LLAMA DE KARL

## Esta Navidad

podrás colocar a Karl Lagerfeld frente a tu chimenea, pues el director creativo de Chanel toma la forma de una simpática vela aromática, con gafas negras y cuello blanco. Tiene notas de mandarina, naranja, cardamomo y nuez, muy 'ad hoc' con la temporada.